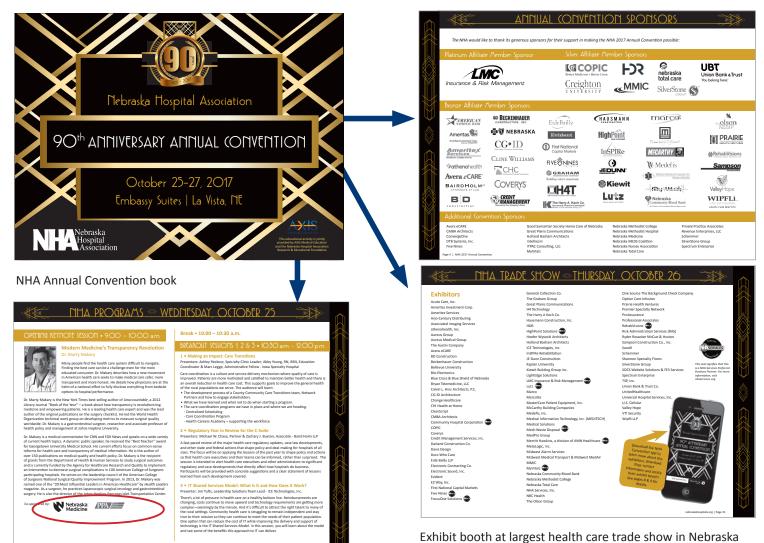

#### Annual Convention & Trade Show (October 24-26, 2018 - Embassy Suites, La Vista)

The NHA Annual Convention is the largest gathering of health care professionals in the state and brings together hundreds of health care professionals to gain insight on leadership, new technology and industry trends, quality excellence and human motivation. Health care professionals network with business colleagues and make contacts at the trade show. With 100 exhibitors, this is your BEST opportunity to network and make contacts with health care decision makers from across Nebraska at one exciting event! The Convention features keynote sessions by nationally known speakers and individual breakout meetings conducted by a variety of professional membership groups. The NHA Annual Convention offers more than a dozen sponsorship opportunities other than the trade show to promote your company's expertise. The event is held annually in the fall.

### **NHA Annual Convention Marketing Samples**

With hundreds of attendees, the NHA Annual Convention provides optimal exposure for your company in many ways!

Sponsorship of keynote speaker, breakout session, etc.

#### Convention mobile app

Convention app banner ads

NHA Convention webpage & e-newsletter

Platinum Sponso

Silver Sponsors

nebraska total care

C